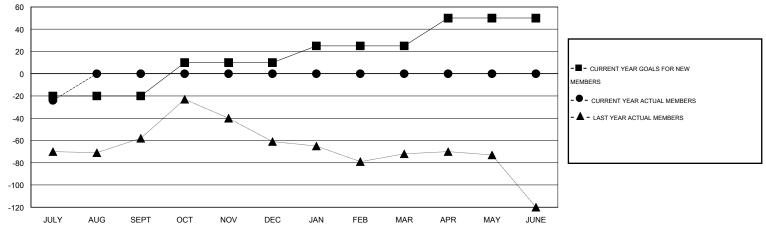

## LOCATION FLORIDA

|               |                  | Clubs             |                  |                  | Members<br>RESULTS FOR 2015-2016 |                    |                                     |                    |                  |  |
|---------------|------------------|-------------------|------------------|------------------|----------------------------------|--------------------|-------------------------------------|--------------------|------------------|--|
|               | RESU             | LTS FOR 2015-2016 | i                |                  |                                  |                    |                                     |                    |                  |  |
| QUARTER       | NEW CLUB<br>GOAL | NEW CLUBS         | DROPPED<br>CLUBS | NET<br>GAIN/LOSS | QUARTER                          | NEW MEMBER<br>GOAL | CHARTER AND<br>NEW MEMBERS<br>ADDED | DROPPED<br>MEMBERS | NET<br>GAIN/LOSS |  |
| JULY/AUG/SEPT | 0                | 0                 | 0                | 0                | JULY/AUG/SEPT                    | -20                | 17                                  | 41                 | -24              |  |
| OCT/NOV/DEC   | 1                | 0                 | 0                | 0                | OCT/NOV/DEC                      | 30                 | 0                                   | 0                  | 0                |  |
| JAN/FEB/MAR   | 0                | 0                 | 0                | 0                | JAN/FEB/MAR                      | 15                 | 0                                   | 0                  | 0                |  |
| APR/MAY/JUNE  | 1                | 0                 | 0                | 0                | APR/MAY/JUNE                     | 25                 | 0                                   | 0                  | 0                |  |