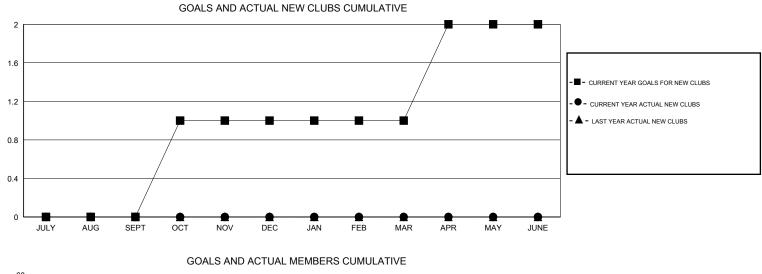

## LOCATION FLORIDA

|               |                  | Clubs             |                  |                  | Members<br>RESULTS FOR 2015-2016 |                    |                                     |                    |                  |  |
|---------------|------------------|-------------------|------------------|------------------|----------------------------------|--------------------|-------------------------------------|--------------------|------------------|--|
|               | RESU             | LTS FOR 2015-2016 | i                |                  |                                  |                    |                                     |                    |                  |  |
| QUARTER       | NEW CLUB<br>GOAL | NEW CLUBS         | DROPPED<br>CLUBS | NET<br>GAIN/LOSS | QUARTER                          | NEW MEMBER<br>GOAL | CHARTER AND<br>NEW MEMBERS<br>ADDED | DROPPED<br>MEMBERS | NET<br>GAIN/LOSS |  |
| JULY/AUG/SEPT | 0                | 0                 | 0                | 0                | JULY/AUG/SEPT                    | -20                | 17                                  | 41                 | -24              |  |
| OCT/NOV/DEC   | 1                | 0                 | 0                | 0                | OCT/NOV/DEC                      | 30                 | 0                                   | 0                  | 0                |  |
| JAN/FEB/MAR   | 0                | 0                 | 0                | 0                | JAN/FEB/MAR                      | 15                 | 0                                   | 0                  | 0                |  |
| APR/MAY/JUNE  | 1                | 0                 | 0                | 0                | APR/MAY/JUNE                     | 25                 | 0                                   | 0                  | 0                |  |